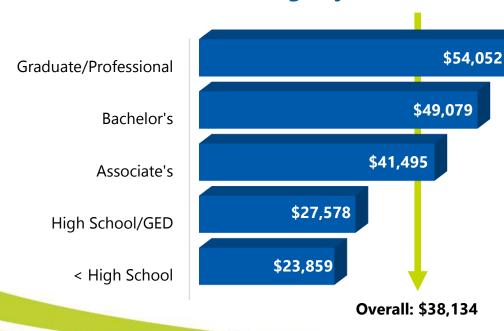

#### Median Earnings by Education/Training Level

An annual dividend is paid to workers with education beyond a high school diploma or equivalency. In **Gulf** County, a worker with a bachelor's degree earns **78.0% more per year** than a worker with a high school education.