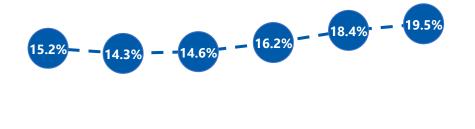

#### Residents aged 25-64 with a high-quality degree

19.5%
Increased 4.3% since 2016

County Rank: 56 of 67

2016 2017 2018 2019 2021 2022