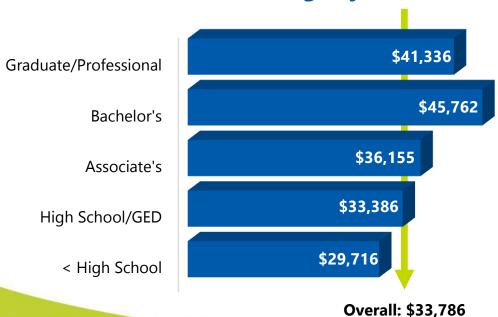

#### Median Earnings by Education/Training Level

An annual dividend is paid to workers with education beyond a high school diploma or equivalency. In **Hendry** County, a worker with a bachelor's degree earns **37.1% more per year** than a worker with a high school education.