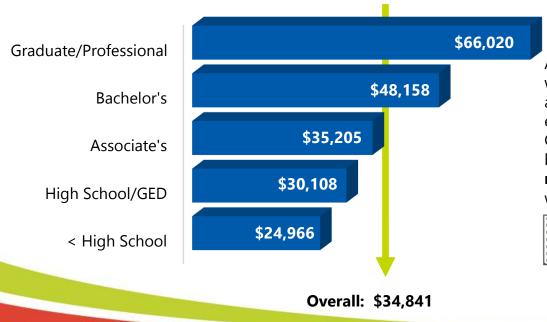

### Median Earnings by Education/Training Level

An annual dividend is paid to workers with education beyond a high school diploma or equivalency. In **Suwannee** County, a worker with a bachelor's degree earns **60.0% more per year** than a worker with a high school education.