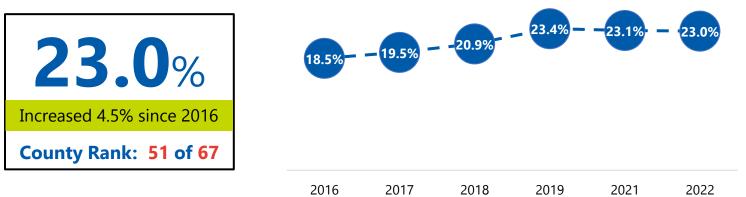

#### Residents aged 25-64 with a high-quality degree

## Statewide Rankings, Selected Criteria

| Attainment Rate |          |       |  |  |
|-----------------|----------|-------|--|--|
| Rank            | County   | AA+   |  |  |
| 49              | Baker    | 23.3% |  |  |
| 50              | Franklin | 23.2% |  |  |
| 51              | Suwannee | 23.0% |  |  |
| 52              | Jackson  | 21.5% |  |  |
| 53              | Taylor   | 21.1% |  |  |