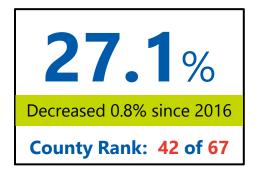

#### Statewide Rankings, Selected Criteria

| Attainment Rate |           |       |  |  |
|-----------------|-----------|-------|--|--|
| Rank            | County    | AA+   |  |  |
| 40              | Gulf      | 28.5% |  |  |
| 41              | Levy      | 28.4% |  |  |
| 42              | Wakulla   | 27.1% |  |  |
| 43              | Gadsden   | 26.3% |  |  |
| 44              | Jefferson | 25.7% |  |  |

| Attainment Rate by Population |            |            |       |  |
|-------------------------------|------------|------------|-------|--|
| Rank                          | County     | Total Pop. | AA+   |  |
| 47                            | Okeechobee | 37,024     | 25.2% |  |
| 48                            | DeSoto     | 32,594     | 15.8% |  |
| 49                            | Wakulla    | 30,707     | 27.1% |  |
| 50                            | Baker      | 24,834     | 23.3% |  |
| 51                            | Bradford   | 23,937     | 19.1% |  |

| Percent Living Below Poverty Level |            |         |       |  |
|------------------------------------|------------|---------|-------|--|
| Rank                               | County     | % Below | AA+   |  |
| 1                                  | Wakulla    | 6.1%    | 27.1% |  |
| 2                                  | St. Johns  | 6.8%    | 58.4% |  |
| 3                                  | Sarasota   | 8.1%    | 46.4% |  |
| 4                                  | Santa Rosa | 8.9%    | 44.3% |  |
| 5                                  | Nassau     | 9.2%    | 38.8% |  |