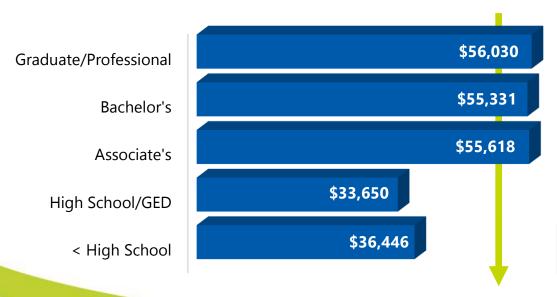

### **Median Earnings by Education/Training Level**

An annual dividend is paid to workers with education beyond a high school diploma or equivalency. In **Wakulla** County, a worker with a bachelor's degree earns **64.4% more per year** than a worker with a high school education.

Overall: \$48,617