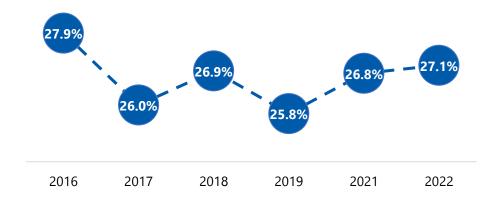

#### Statewide Rankings, Selected Criteria

| Attainment Rate |           |       |  |  |
|-----------------|-----------|-------|--|--|
| Rank            | County    | AA+   |  |  |
| 40              | Gulf      | 28.5% |  |  |
| 41              | Levy      | 28.4% |  |  |
| 42              | Wakulla   | 27.1% |  |  |
| 43              | Gadsden   | 26.3% |  |  |
| 44              | Jefferson | 25.7% |  |  |

| Attainment Rate by Population |            |            |       |  |
|-------------------------------|------------|------------|-------|--|
| Rank                          | County     | Total Pop. | AA+   |  |
| 47                            | Okeechobee | 37,024     | 25.2% |  |
| 48                            | DeSoto     | 32,594     | 15.8% |  |
| 49                            | Wakulla    | 30,707     | 27.1% |  |
| 50                            | Baker      | 24,834     | 23.3% |  |
| 51                            | Bradford   | 23,937     | 19.1% |  |

| Percent Living Below Poverty Level |            |         |       |  |
|------------------------------------|------------|---------|-------|--|
| Rank                               | County     | % Below | AA+   |  |
| 1                                  | Wakulla    | 6.1%    | 27.1% |  |
| 2                                  | St. Johns  | 6.8%    | 58.4% |  |
| 3                                  | Sarasota   | 8.1%    | 46.4% |  |
| 4                                  | Santa Rosa | 8.9%    | 44.3% |  |
| 5                                  | Nassau     | 9.2%    | 38.8% |  |